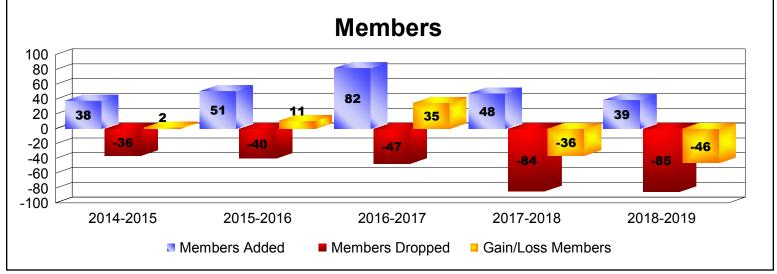

District 39 E

As of June 2019 Cumulative

| Year      | New<br>Clubs | Dropped<br>Clubs | Gain/<br>Loss<br>Clubs | New<br>Members | Charter<br>Members | Reinstate<br>Members | Transfer<br>Members | Total<br>Member<br>Added | Total<br>Members<br>Dropped | Gain/<br>Loss<br>Members |
|-----------|--------------|------------------|------------------------|----------------|--------------------|----------------------|---------------------|--------------------------|-----------------------------|--------------------------|
| 2014-2015 | 0            | 0                | 0                      | 37             | 0                  | 1                    | 0                   | 38                       | -36                         | 2                        |
| 2015-2016 | 0            | -1               | -1                     | 48             | 0                  | 2                    | 1                   | 51                       | -40                         | 11                       |
| 2016-2017 | 1            | 0                | 1                      | 56             | 23                 | 2                    | 1                   | 82                       | -47                         | 35                       |
| 2017-2018 | 0            | -2               | -2                     | 44             | 0                  | 2                    | 2                   | 48                       | -84                         | -36                      |
| 2018-2019 | 0            | 0                | 0                      | 30             | 0                  | 8                    | 1                   | 39                       | -85                         | -46                      |
| Average   | 0            | -1               | 0                      | 43             | 5                  | 3                    | 1                   | 52                       | -58                         | -7                       |