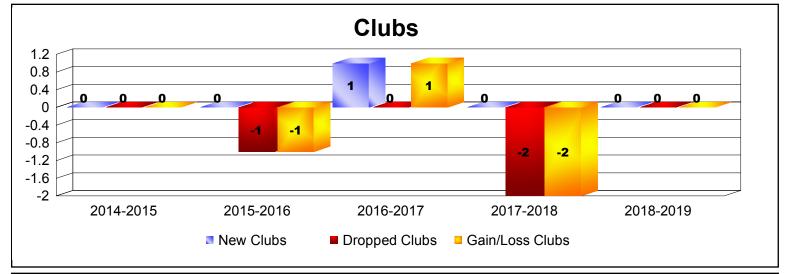

District 39 E

As of June 2019 Cumulative

| Year      | New<br>Clubs | Dropped<br>Clubs | Gain/<br>Loss<br>Clubs | New<br>Members | Charter<br>Members | Reinstate<br>Members | Transfer<br>Members | Total<br>Member<br>Added | Total<br>Members<br>Dropped | Gain/<br>Loss<br>Members |
|-----------|--------------|------------------|------------------------|----------------|--------------------|----------------------|---------------------|--------------------------|-----------------------------|--------------------------|
| 2014-2015 | 0            | 0                | 0                      | 37             | 0                  | 1                    | 0                   | 38                       | -36                         | 2                        |
| 2015-2016 | 0            | -1               | -1                     | 48             | 0                  | 2                    | 1                   | 51                       | -40                         | 11                       |
| 2016-2017 | 1            | 0                | 1                      | 56             | 23                 | 2                    | 1                   | 82                       | -47                         | 35                       |
| 2017-2018 | 0            | -2               | -2                     | 44             | 0                  | 2                    | 2                   | 48                       | -84                         | -36                      |
| 2018-2019 | 0            | 0                | 0                      | 30             | 0                  | 8                    | 1                   | 39                       | -85                         | -46                      |
| Average   | 0            | -1               | 0                      | 43             | 5                  | 3                    | 1                   | 52                       | -58                         | -7                       |